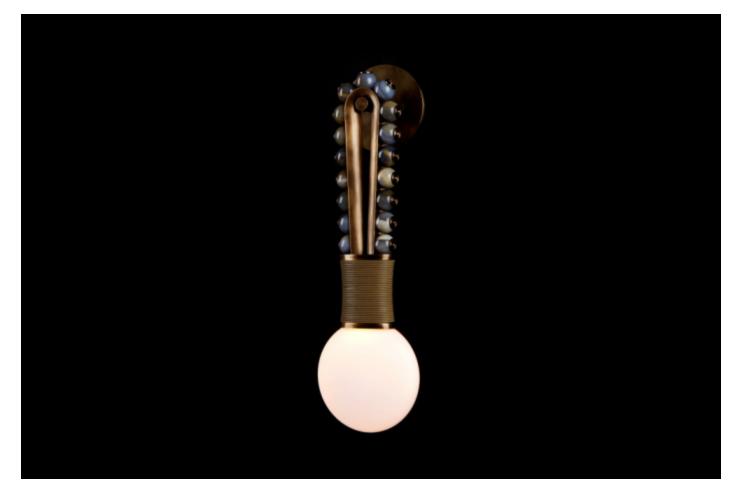

### MADE BY BY APPARATUS STUDIO

A strict arrangement of semi-precious stones recalls fine details found on statues at the ancient city of Persepolis. Agate, jasper, or jade beads are pierced by finely fluted pins, affixing them to a leather-bound brass structure.

#### **Dimensions**

24.5" H, 5.5" W, 4" D

#### **Material Options**

Available gemstone colours: Agate, Jade, White Jade, Desert Jasper (please 3W dimmable LED bulb included contact Hollace Cluny for gemstone specific colour questions) Available leather cord colours: Black, Tan, Cool Grey Metal finishes to order. Tarnished silver available at an upcharge.