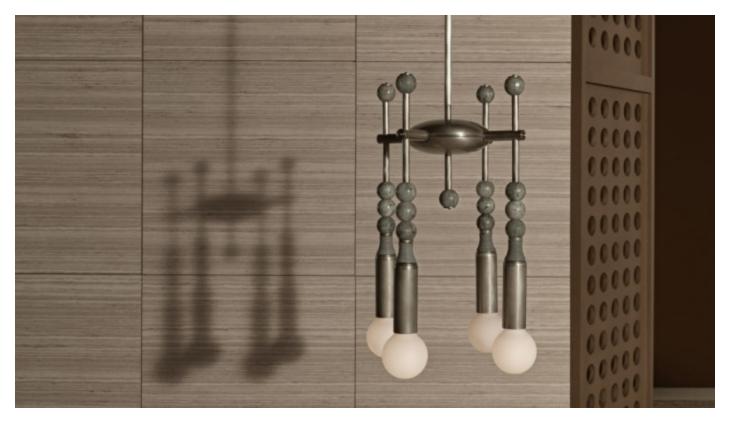

### MADE BY BY APPARATUS STUDIO

A strict arrangement of semi-precious stones recalls fine details found on statues at the ancient city of Persepolis. Agate, jasper, or jade beads are pierced by finely fluted pins, affixing them to a leather-bound brass structure.

#### **Dimensions**

14"W Height to order. Minimum 28". Includes up to 60"

Please click here for more information

#### **Material Options**

Available gemstone colours: Agate, Jade, White Jade, Desert Jasper (please 200 Lumens. 2500K Colour contact Hollace Cluny for gem specific colour questions) Available leather cord colours: Black, Tan, Cool Grey Metal finishes to order. Tarnished silver available at an upcharge.

#### Lamping

4x 6W dimmable LED bulb included temperature. Bulb life: 30,000 Hours