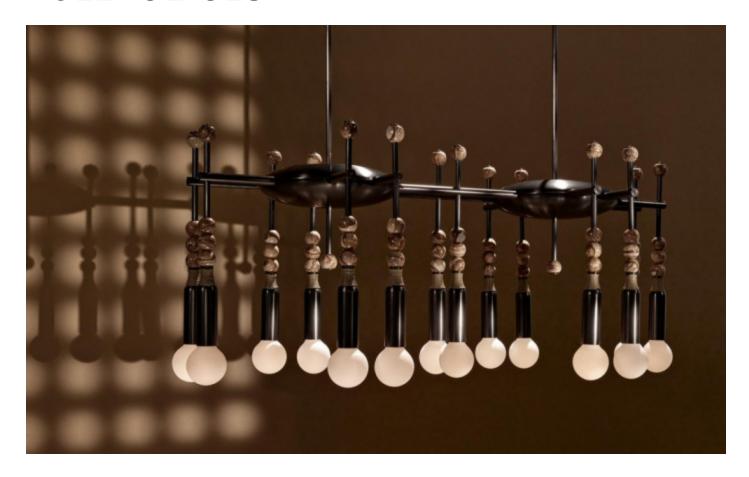

## **MADE BY BY APPARATUS STUDIO**

A strict arrangement of semi-precious stones recalls fine details found on statues at the ancient city of Persepolis. Agate, jasper, or jade beads are pierced by finely fluted pins, affixing them to a leather-bound brass structure.

#### **Dimensions**

48"W. Height to order. Minimum 28". Includes up to 85"

### **Material Options**

Available gemstone colours: Agate, Jade, White Jade, Desert Jasper (please 200 Lumens. 2500K Colour contact Hollace Cluny for gem specific questions)

Available leather cord colours: Black, Tan, Cool Grey

Metal finishes to order. Tarnished silver available at an upcharge.

### Lamping

14x 6W dimmable LED bulb included temperature. Bulb life: 30,000 Hours