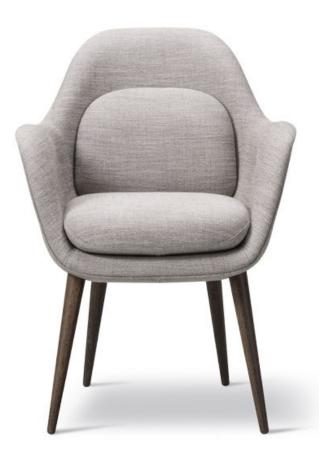

## MADE BY BY FREDERICIA

The Swoon Chair is the smallest upright version of Swoon, is a size that's even more compact. With its singular shell merging the armrests, seat and back, in addition to the supportive, soft cushions and choice of solid wood, you have a subtle, sculptural chair that can easily be personalised for more interiors, such as restaurants, executive offices, meeting rooms and private residences.

### Dimensions

W: 62 cm D: 63 cm H: 84,5 cm Cbm: 0 cbm Sh: 49 cm

### **Material Options**

Legs available in black lacquered oak, Smoke Oiled Oak, Oiled Oak and Soap treated oak. Upholstered in a selection of textile and leather options.