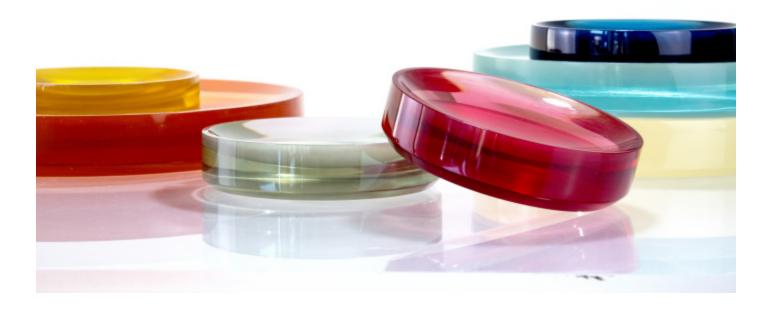

## MADE BY BY CREATORS OF OBJECTS

The perfect target for those easy to misplace items or treasured objects!

Inspired by candy, we sculpted the Sweet Spot catchall into a perfect circular form with a subtle dip, the sweet spot for your items. Individually cast resin pieces add a splash of colour to your consoles, shelves, table, or wherever you are looking to add an exciting focal point to your interior decor.

The Sweet Spot catchall and bowl is made individually by hand in our studio. Each piece is hand tinted and cast in either a cloudy or clear resin. Out of the mould begins the process of final shaping, sanding and polishing that gives the Sweet Spot its everlasting shine.

## **Material Options**

For more detailed information, please collection click here. Available in deep translucent, mid-tone foggy and

Available in deep translucent, mid-tone foggy and semiopaque pastel colours.