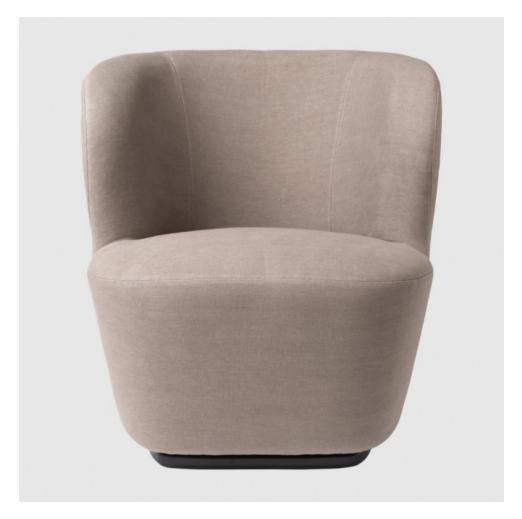

## STAY LOUNGE CHAIR - SMALL

## **MADE BY BY GUBI**

Stay here, stay with me, stay relaxed, stay and read...The small Stay Lounge Chair, with options for a returning swivel function, has a sculptural and organic shape that, besides from giving a contemporary look, also embraces the user and encourages to stay seated. The characteristic shape is almost like a singular continuous pencil stroke wrapping a solid texture. The lounge chair is suitable for both public spaces and private homes as its small size fits very well to populate spaces of limited size where keeping cosiness and comfort are essential.