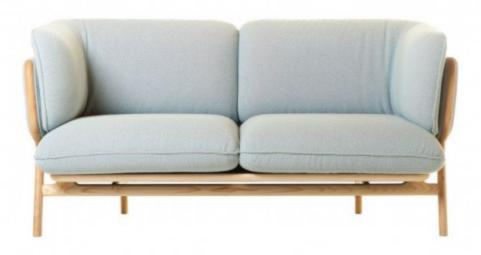

## STANLEY 2-SEATER SOFA

## MADE BY BY DE LA ESPADA

The exposed solid wood frame is the elegant focal point of Stanley sofa, where the expert woodwork is revealed in the details of the joinery. The taut upholstery of the backrest provides a crisp appearance, while the deep back cushions with generously folded upholstery portray the exceptional comfort the sofa offers.