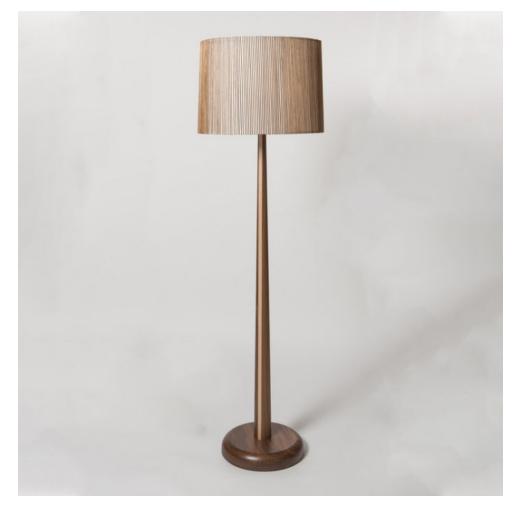

## MADE BY BY SMILOW DESIGN

The Standing Floor Lamp is part of the Smilow Lighting Collection. Originally designed in 1956 by Mel Smilow and reintroduced in 2017, this collection's sculptural and nature-inspired pieces bring a softness and brightness to a room, while complementing our entire furniture collection. Originally designed in 1956, the Standing Floor Lamp has graced the living rooms of many over the years. With a signature contrasting stripe of maple wood, and our signature handcrafted shade made with birch dowels, this lamp is sleek and classically mid-century. Made in America since 1949, Smilow® Furniture and Lighting defines: Enduring Modern Classics.

### Dimensions

59" tall x 16"dia shade 12" wide at base

### **Material Options**

Made in solid walnut with brass fixtures and a vellum shade with birch dowels.