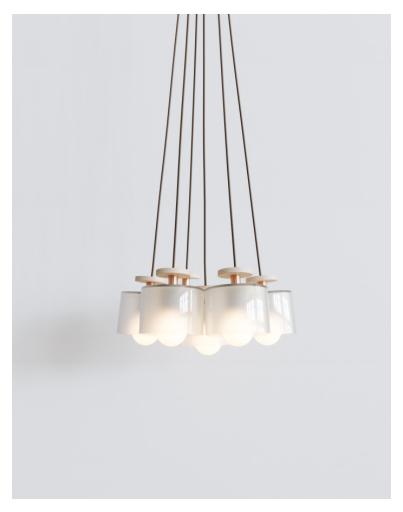

## SPUN CLUSTER

## MADE BY BY LADIES AND GENTLEMEN STUDIO

As if designing jewelry, Spun was created considered how each lighting component could complement the other to create tidy elegant compositions. Spun features a polished brass, matte black, or glass shades in frosted glass, rust, and cream, which encases an exposed globe light bulb. Spun Cluster brings pendants together in 6-pc bouquets to create a more impactful chandelier format of the Spun series. An adjustable white interior reflector allows the bulb to sit in the housing like a precious stone

| Dimensions | Material Options | Lamping |
|------------|------------------|---------|
|            |                  |         |

6-1/4" diameter shades; 8" high shades brass, blackened brass, frosted glass G25 globe bulb with E26 base (G95 with E27 base for foreign markets); max 75w; line voltage to 300v.