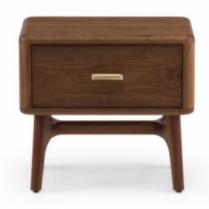

## MADE BY BY DE LA ESPADA

Solo Bedside Chest, part of the Solo Series, reflects the same warm modern aesthetic, thoughtful functionality, soft curved edges, and beautiful detailing of the rest of the series.

The solid wood unit features a machined brass handle, an elegant leg frame, and a single soft-close storage drawer detailed with dovetail joinery.