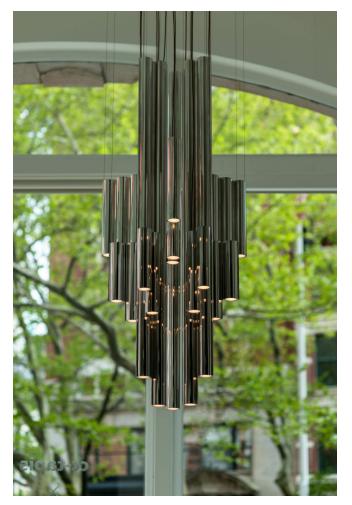

### MADE BY BY LAMBERT & FILS

Conisting of the Silo Atelier 01, 02 and o3, the Silo collection inhabits many worlds at once, creating a striking metaphor for duality. Mysterious yet inviting, the true magic lies in how its rhythmic curves shape light and space around it. Made using custom aluminium extrusions, the modular uplight-downlight creates a theatrical yet sleek composition. Evoking the archetype of a traditional chandelier, the Silo Atelier models forges their way as a new type of 3-dimensional object.