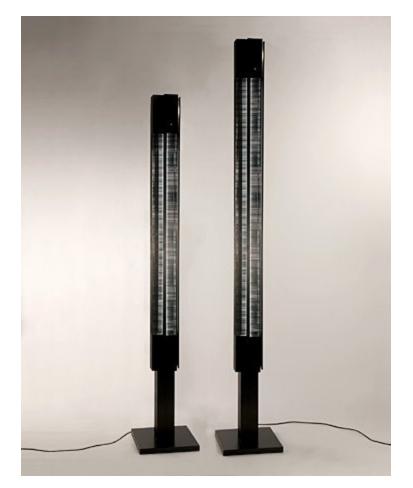

## SIGNAL FLOOR LAMP

### MADE BY BY SERGE MOUILLE

10 years after producing his famous first designs, Mouille departed from naturalism and created a series of lighted columns, among them the large and small signals.

Lighted columns combining incandescent and fluorescent light that glows through rhythmical cuts in solid planes. An effect that is at once subdued and monumental. The upper part is composed of four elements taken from a thin, shaped, sheet of brushed or anodized aluminium.

#### Dimensions

Small: 5" Dia. x 42" H Medium: 6" Dia. x 75 1/2" H Large: 6" Dia. x 87" H

#### **Material Options**

Finishes: Black or grey anodized aluminium