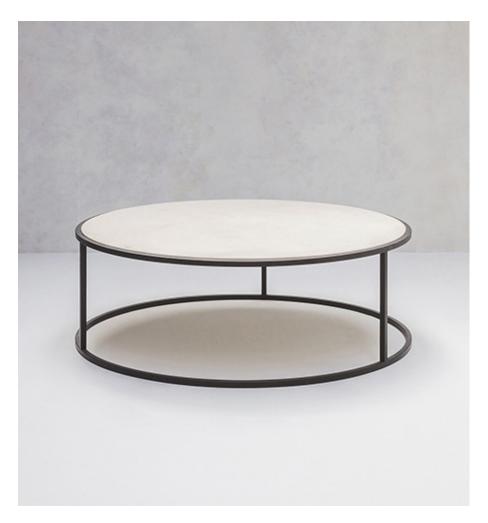

#### MADE BY BY TOM FAULKNER

Siena is a strong and distinctive design, with solid clean lines. Like Madison and Apollo, it can easily be tailor made to your own measurements and finished in any of our steel standard or specialist finishes (including hand-polished stainless steel), which can then be combined with glass or marble tops. Siena is part of our hugely popular Avenues collection.

#### **Dimensions**

Oval: Height:42 / 16.50 Width:64 / 25.25 Length:110 / 43.25

Height:42 / 16.50 Width:70 / 27.50 Length:120 /

47.25

Height:42 / 16.50 Width:82 / 32.25 Length:140 /

55.00

Round: Height:42 / 16.50 Diameter:100 / 39.25 Height:42 / 16.50 Diameter:120 / 47.25

### **Material Options**

Base: Steel, Top: Marble, Glass

Finishes: Standard