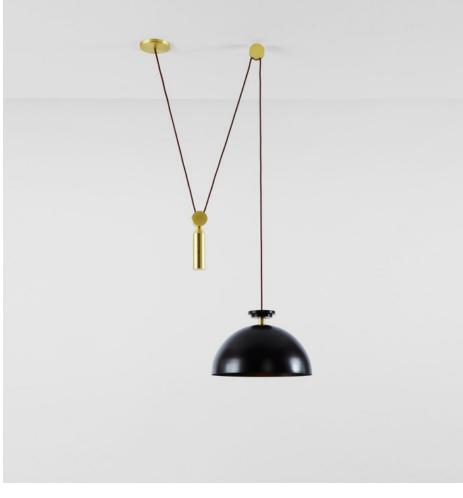

# SHAPE UP PENDANT - HEMISPHERE

## MADE BY BY ROLL & HILL

Shape Up is a versatile lighting series that celebrates bold geometric shapes: the playful juxtapositions upend traditional notions of symmetry in favor of a dynamic spatial harmony. The modular system allows the shapes to be suspended and composed in response to a space's architecture and function, its shades discreetly networked via connecting cords and hubs.

### Dimensions

Height variable Shade: 10"H x 16"D

#### **Material Options**

Blackened steel, brushed brass or brushed copper. Cord colours: Currant or Black Hardware: Brass