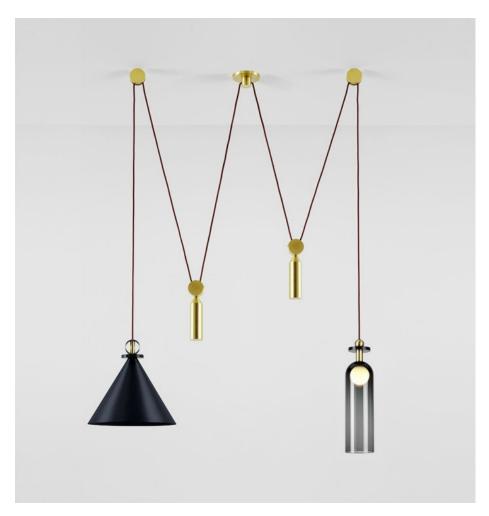

### MADE BY BY ROLL & HILL

Shape Up is a versatile lighting series that celebrates bold geometric shapes: the playful juxtapositions upend traditional notions of symmetry in favor of a dynamic spatial harmony. The modular system allows the shapes to be suspended and composed in response to a space's architecture and function, its shades discreetly networked via connecting cords and hubs.

#### **Dimensions**

Overall dimensions variable.
Cone: L 13.5in/34cm x W 13.5in/34cm x H 13in/33cm
Cylinder: L 4.5in/11cm x W 4.5in/11cm x H 17.5in/44cm

#### **Material Options**

Cone Finishes: Brushed brass, brushed copper, blackened steel
Cylinder Colour: Midnight blue
Cord Colours: Currant, black