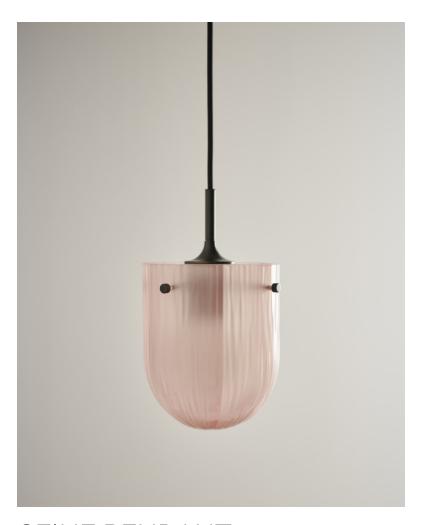

### **MADE BY BY GUBI**

The Seine Collection by Space Copenhagen was inspired by the behavior of light in moving water, an effect that was captured through the use of patterned mouth-blown glass. The collection comprises of a Table Lamp, Ceiling Lamp, and Pendant, each of can be configured with a shade in Smoke, a lightly tinted translucent glass which reveals the inner structure of the lamp, or Coral, where the interior of the shade has been sand-blasted to create a clouded effect. Each Seine lamp draws on the power of glass to soften, layer, and blur light, creating a dreamy a reflective ambiance.