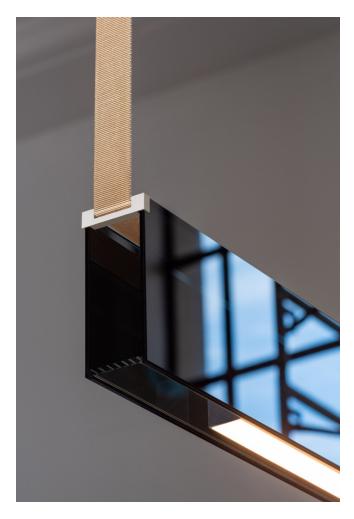

### **MADE BY BY LAMBERT & FILS**

Featuring lightweight acrylic panels, the Sainte's Classic series is destined for residential, hospitality and office interiors. Hung solo or in multiples, Sainte's tones and textures unearth ambiance and imbue a sense of intimacy. A removable aluminum lightbox rests within the translucent acrylic and can be flipped around, allowing it to cast light up or down.