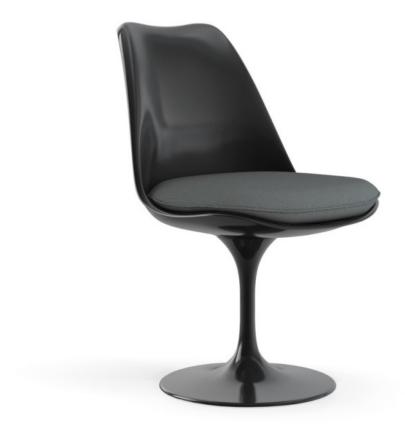

## SAARINEN TULIP CHAIR

### **MADE BY BY KNOLL**

Designed as an exercise in clarifying form, Eero Saarinen's Tulip chair sets new standards for modern design. In his purist approach to architecture and interior design, Finnish-born Eero Saarinen sought the essential idea and reduced it to the most effective structural solution within an overall unity of design.

#### **Material Options**

Base and shell finishes: White, black or platinum Base is a cast aluminum coated finish

Shell is molded fiberglass, with a reinforced, plastic bonded finish

Available with a seat cushion only or with a fully upholstered inner shell