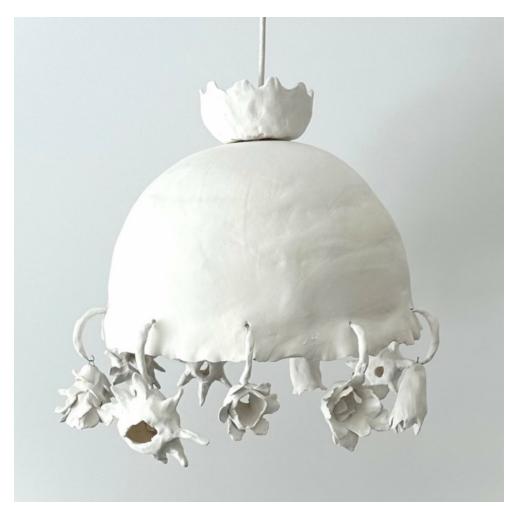

## **MADE BY BY CROSLAND & EMMONS**

Hand sculpted from white stoneware, "Run It Through the Garden" is the first piece in a triptych collection. This pendant light is adorned with flora objects- each unique.. topped with a ceramic crown this light will make your beautiful space shine.

#### **Dimensions**

Globe Width Approximately 13"- Total width-Approximately 16"-17" Height Approximately 17"- 18"-including Available in Brass or Oil Rubbed Bronze flora hangingpieces and crown.