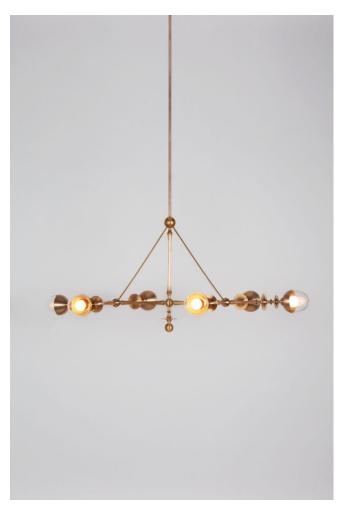

# HOLLACE CLUNY

# RUE SALA 6 ARM PENDANT

## MADE BY BY ROLL & HILL

Inspired by summers spent at Helgerson's ancestral home in Lyon, France, Rue Sala takes its form from the elegant interiors filled with thin Louis XVI furniture, bronze statuettes, and silky fabrics. Translated into turned metal and hand blown glass fixtures, Rue Sala is a delicate and refined collection with timeless appeal. \*Shipping summer 2023

### Dimensions

36in/70.5cm

Material Options

L 55.9in/142cm x W 32.4in/82.4cm x H Unlacquered brass/clear glass