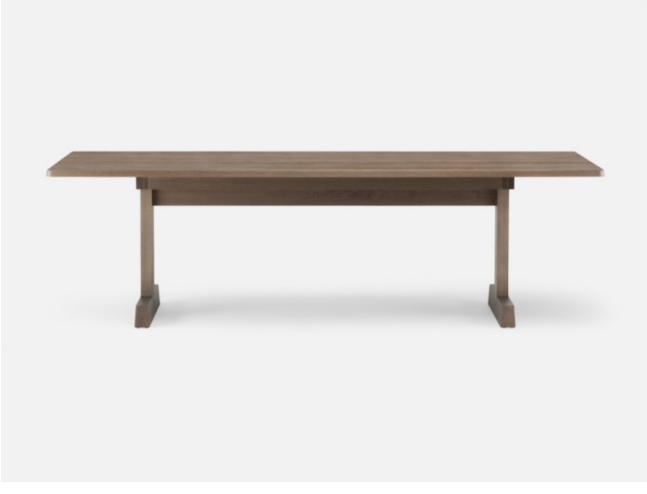

# REFECTORY FIXED TABLE

## MADE BY BY DE LA ESPADA

Refectory is a monastic, utilitarian, and robust table with a pragmatic, functional design that em-braces the passage of time. A very tough yet elegant table in solid timber with meticulous detailing. Also available as an extending table.