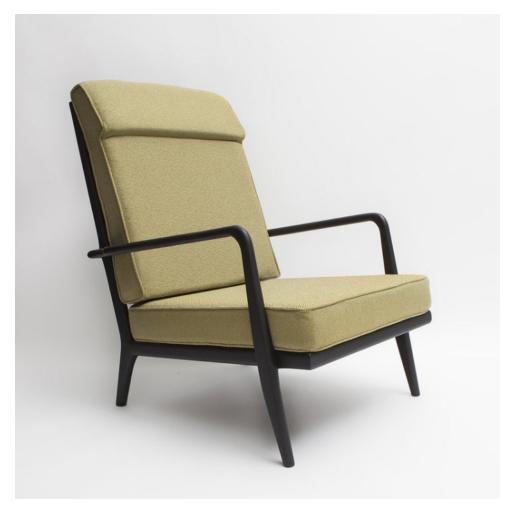

## **MADE BY BY SMILOW DESIGN**

The Rail Back High Back Armchair is part of the Rail Back Collection, originally designed by Mel Smilow in 1950 and officially reintroduced in 2013. This collection's sculpted wooden frames gracefully envelop you, providing for a comfortable and relaxing sit. The simple beauty, fine craftsmanship, and exceptional detail is present from every angle. Made in America since 1949 and made to last a lifetime, Smilow® Furniture defines: Enduring Modern Classics.

#### **Dimensions**

29.5"w 32.0"d 38.0"h 15.0"seat ht Matching ottoman measures 23.0" 25.0"d 15.0"h with cushion

### **Material Options**

Available in walnut, maple, white oak, ash, ebonized ash, or cherry. Download wood swatches.

Upholstered foam cushions available in graded in fabrics, leathers – COM/COL