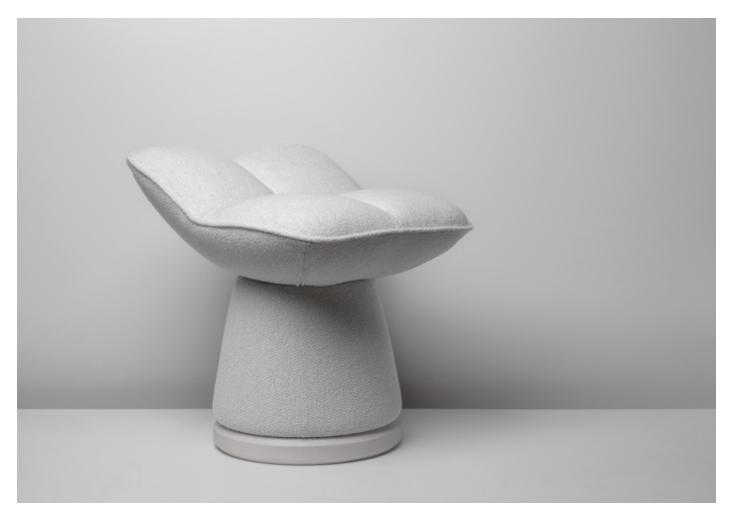

## **QUADRIFOGLIO**

### MADE BY BY ALESSANDRO MUNGE

Quadrifoglio is the first piece in Alessandro Munge's new furniture collection. Comfort combined with luxurious finishes, the Quadrifoglio's many potential applications make it a welcome addition to any residential or commercal space. Outdoor finishes available. Made in Italy.

#### **Dimensions**

OVERALL DIMENSIONS: L: 21" (533mm) x W: 17 3/4" (451mm) x H: 22 1/8" (563mm)

SEAT DIMENSIONS: D: 21" (533 mm) x W: 17 3/4" (451mm) X H: 17 7/8" (455mm)

BASE DIMENSIONS:

Diameter: 14" (356mm) x H: 2" (51mm)