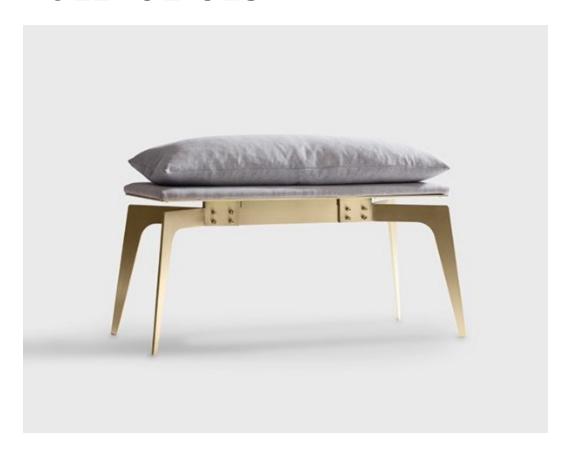

## **PRONG BENCH**

### MADE BY BY GABRIEL SCOTT

With the same lightweight feel found throughout the PRONG series, this bench floating atop tall legs is available in black steel or all brass and all copper bases. Universally fit for living spaces, entry ways or at the foot of a bed, the elegant piece is available in charcoal or heather grey herringbone fabrics.

### **Material Options**

Available Base Finishes:Satin Black, Satin Brass, Satin Nickel, Satin Copper Available Fabric Options Cushion Upholstered in Standard GS Fabric: Charcoal-Grey Herringbone or Heather-Grey Herringbone. COM & COL available.