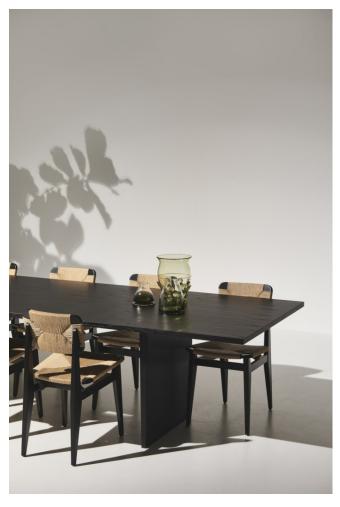

### **MADE BY BY GUBI**

The Private Dining Tables share the elegance, symmetry, and inspiration from traditional Japanese joinery with the rest of Space Copenhagen's Private Collection. The veneered wood tabletops, in Brown Black Stained Ash and Light Stained Oak, are joined to the two tapered legs via a solid wood crossbeam, resulting in a sturdy stance and a refined appearance.

#### **Dimensions**

Small: 28.7" H x 102.3" W x 39.3" D Large: 28.7" H x 126" W x 39.3" D

### **Material Options**

The veneered wood tabletops, in Brown Black Stained Ash and Light Stained Oak