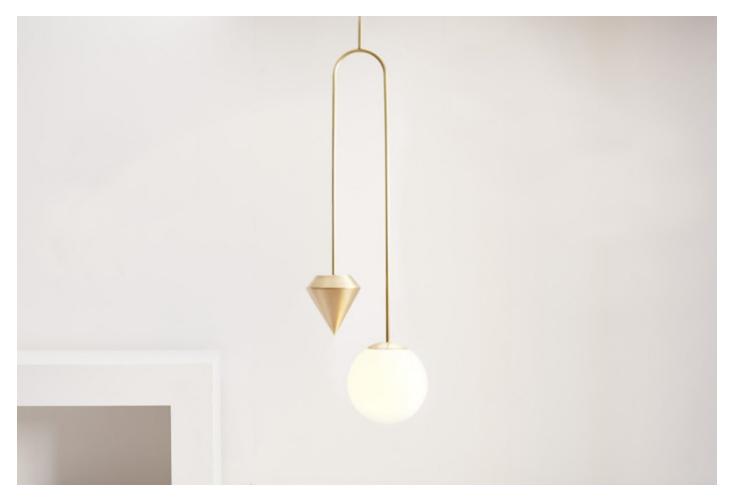

### MADE BY BY ANNA KARLIN

Designed as as a sculptural exploration into the weightlessness of light. The short plumb pendant has a larger plumb and globe and the longer plumb pendant has a smaller plumb and globe.

#### **Dimensions**

Short: 14"W x 46"H (height is total of u-bend & globe only) Globe: 10" DIA Long: 14"W x 56"H (height is total of u-bend & globe only) Globe: 8" DIA