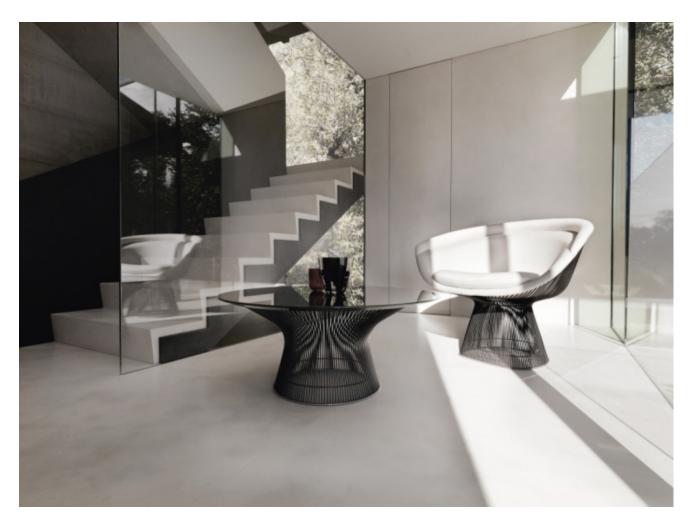

## PLATNER COFFEE TABLE

### **MADE BY BY KNOLL**

In the 1960s, Warren Platner transformed steel wire into a sculptural furniture collection, creating a design icon of the modern era. Ideal for any office lounge or residence. Available as dining table, side table and coffee table. Available on the Knoll Studio 20-day program in select sizes and finishes.