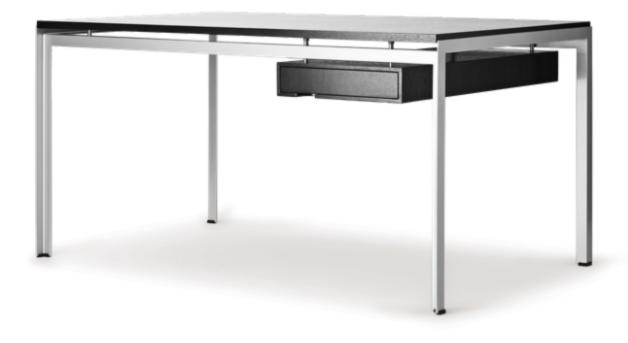

## PK52A STUDENT DESK

## **MADE BY BY CARL HANSEN & SON**

The Student Desk has a light, simple design which matches both modern and classic settings, and clearly demonstrates the exquisite interplay between materials which is typical of Poul Kjærholm's designs. In his Student Desk, Kjærholm elegantly combined a lacquered steel frame with a veneered wood table top, thereby refining some of the design elements which would later characterise his furniture.

## **Dimensions**

55.5" x 28.5" x 33.5". Optional Drawer Module: 15.5" x 3.5" x 33.5"

## **Material Options**

Available with laminate, or oak veneer tabletops, with an oiled, lacquered or black-painted surface, and a black-lacquered steel frame. The optional drawer is available in oiled, lacquered or black-painted oak.