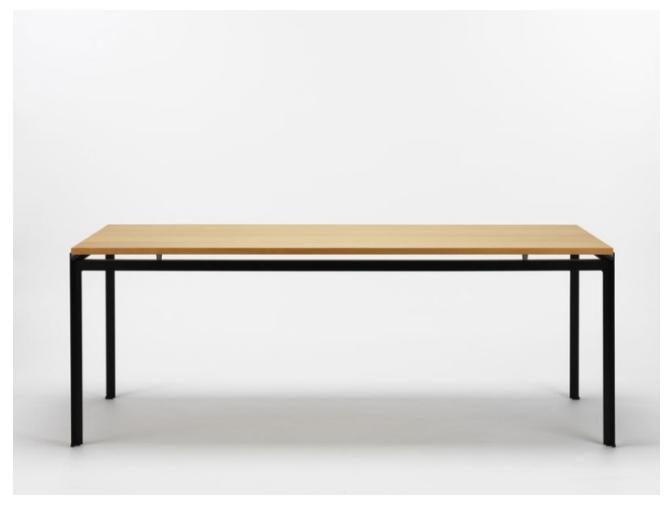

## **MADE BY BY CARL HANSEN & SON**

The Professor Desk has a light, simple design which matches both modern and classic settings, and clearly demonstrates the exquisite interplay between materials which is typical of Poul Kjærholm's designs. In his Professor Desk, Kjærholm elegantly combined a lacquered steel frame with a veneered wood table top, thereby refining some of the design elements which would later characterise his furniture.

### **Dimensions**

73.5" x 28.5" x 33.5". PK52 Optional Drawer Module 15.5" x The Professor Desk is available with a table top made of laminate, oak veneer, with various finishes, and with a

### **Material Options**

The Professor Desk is available with a table top made of laminate, oak veneer, with various finishes, and with a black lacquered steel frame. Optional drawer module available.