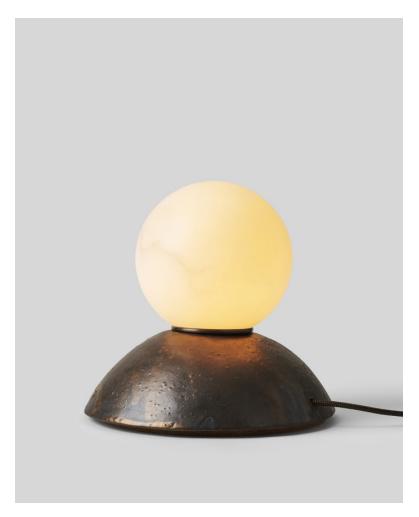

# PILAR ALABASTER TABLE LAMP

### MADE BY BY ROSIE LI STUDIO

Inspired by Brancusi's Endless Columns, and their iconic architectural presence. Hand-built ceramics with earthen glazes are punctuated by solid brass, balancing primitive shapes with crisp metalwork.

#### **Dimensions**

# **Material Options**

## Lamping

Length: 13 in Width: 13 in Height: 12 in

crackle/Oil-rubbed bronze Red crackle/Brushed brass Buff crackle/Brushed brass

Umber bronze/Oil-rubbed bronze Umber Accepts (1) E26 / E27 bulbs 6W LED bulbs provided, 2700K color temp. 540 lumens delivered Dimmable, Trailing Edge Lutron