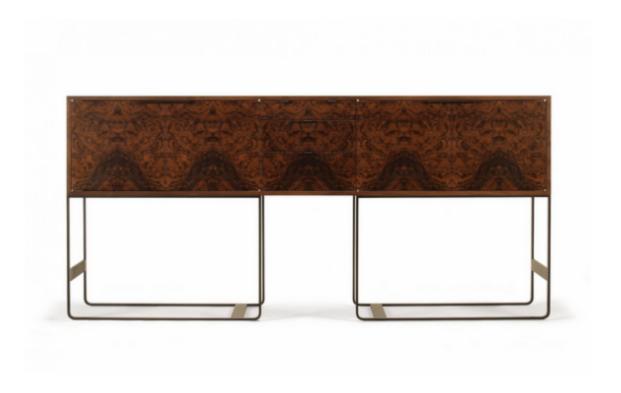

## PIEDMONT SIDEBOARD

## **MADE BY BY SKRAM**

The piedmont sideboard is offered in 2 models: standard (ST) or limited edition (LE). Both models feature 4 drawers/4 doors in hand-matched longwoods (ST) or burls (LE) with solid timber inlaid corners and edges. Drawers are solid timber with cork (ST) or burl-lined (LE) drawer bottoms riding on concealed runners. Doors/drawers open via low profile tab pulls. 1 adjustable shelf per cabinet area.

## **Dimensions**

42:W78"/198cm x D18"/46cm x H36"/91cm

## **Material Options**

Available in a selection of standard wood and burled wood veneers.

Base metal option: matte black

Additional finishes available.