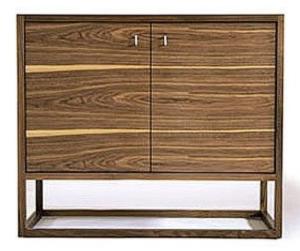

## MADE BY BY SPEKE KLEIN

The Petits Fours design combines the strength of a solid wood frame with the beautiful grain patterning of veneered panels. The cabinet is carefully finished on all sides making it suitable as a room divider. The doors conceal adjustable glass shelving for use as a sideboard or as elegant storage in a living room or office.

## **Dimensions**

Console (2 doors): 47" W x 19" D x 39" H Sideboard (4 doors): 60" W x 19" D x 29" H

## **Material Options**

Soft-close doors conceal height-adjustable glass shelves. Two standard sizes are available, or customize to suit your interior.

Solid wood frame, Veneered panels with Nickel-plated hardware.

Available in walnut or while oak with clear matte lacquer finish.