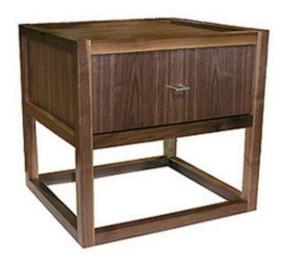

### MADE BY BY SPEKE KLEIN

The Petits Fours design combines the strength of a solid wood frame with the beautiful grain patterning of veneered panels. The solid wood dovetailed drawer offer useful storage and is an elegant companion to the Petits Fours Bed.

#### **Dimensions**

22" W x 19" D x 21" H

### **Material Options**

Solid wood finger-jointed drawer with concealed soft-close runners slides smoothly and closes firmly.

Create a full bedroom suite with complementary designs

from the Petits Fours family.

Solid wood frame, Veneered panels and Nickel-plated hardware.

Available in walnut or while oak with clear matte lacquer finish.