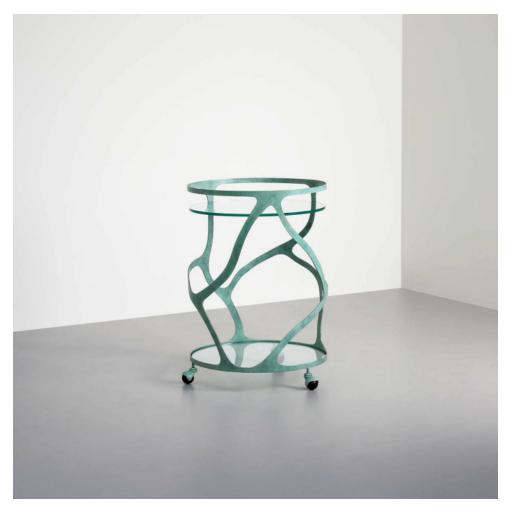

## PAPILLON ROUND COCKTAIL TROLLEY/BAR CART

### MADE BY BY TOM FAULKNER

The Papillon Drinks Trolley is a roving feature piece with a uniquely curvelinear form. It's a wonderfully functional friend to those who like to entertain, with its compact, double-tiered format. This modern bar cart brings a lift to any party and an instant interior upgrade.

#### **Dimensions**

Height:78.5cm/30.9in Diameter:55cm/21.7in

### **Material Options**

You can choose from any of the standard, specialist, or 'Butterfly' finishes to make it sing in your space. Pair your with a Dichroic glass top and it's bound to be just as exciting as its contents.