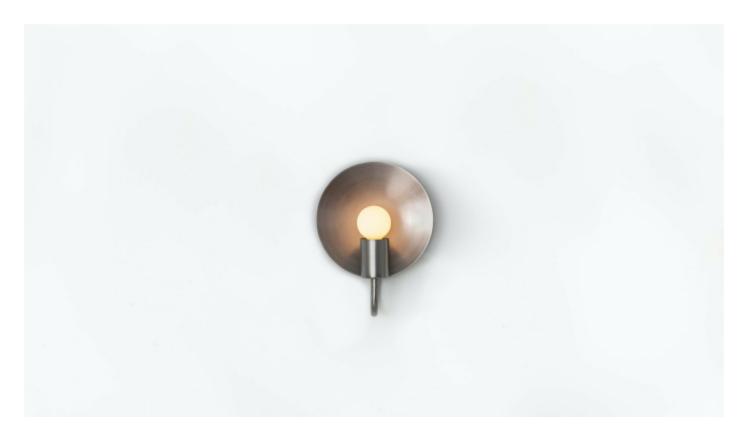

### MADE BY BY WORKSTEAD

A fixed version of our classic ORBIT SCONCE, this ADA compliant fixture is perfectly proportioned for any space where a minimal profile is desired. A modern take on an early American candle form, the piece features a radiant disc that amplifies the glow from a single point of light.