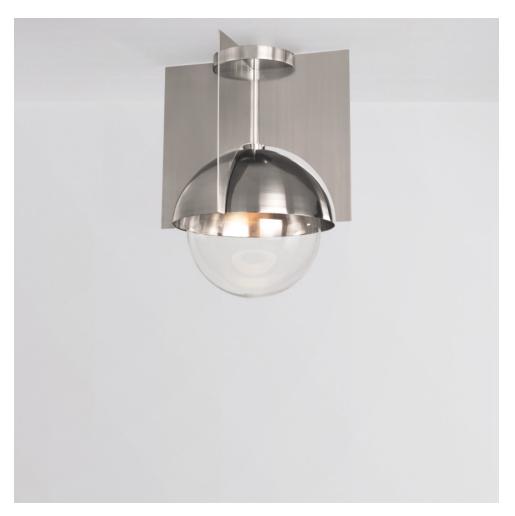

### **MADE BY BY RILOH**

A beautifully finished pendant that can be used as either a flushmount or a pendant, depending on the height specified.

#### **Dimensions**

12: Globe Dia: 12"
Width 18"
Min. OAH 18" Max OAH 53"
16: Globe Dia: 16"
Width: 22"

Minimum Height: 22" Max. height 55"

## **Material Options**

Standard Finishes: Brass, Pewter, Matte
Black, Matte White
Premium 1: Aged Brass, August Brass,
Black Brass, Aged Pewter
Premium 2: Brushed Nickel, Two-Tone

18 watt (equivalent 150 watt incandescent)
1500 lumen
LED Onboard Driver and LED
LED Bulb life of 50,000 hours

Finish

Glass: Clear or Frosted