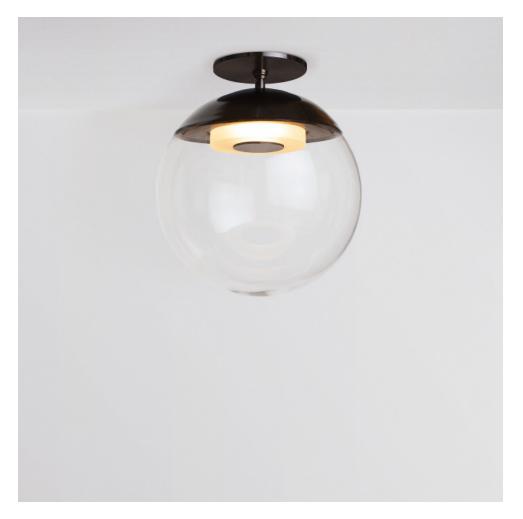

## **MADE BY BY RILOH**

The Mono Flush collection is a selection of flushmount glass globes with beautifully finished metal hardware.

#### **Dimensions**

12: Dia12"x H13.88 16: Dia16" x 17.78"H

## **Material Options**

Standard Finishes: Brass, Pewter, Matte 18 watt (equivalent 150 watt Black, Matte White incandescent)

Premium 1: Aged Brass, August Brass, Black Brass, Aged Pewter

Premium 2: Brushed Nickel, Two-Tone

Finish

Glass: Clear, Frosted