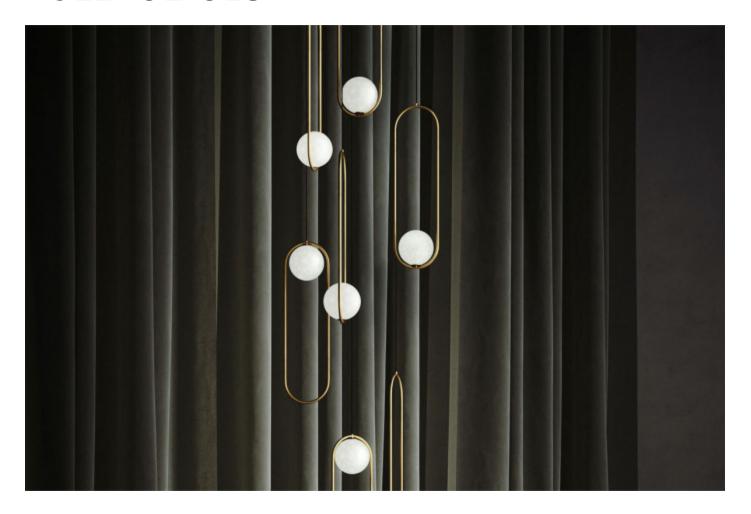

### MADE BY BY MATTHEW MCCORMICK STUDIO

A labour of love, Mila was realized through the marriage of hand-blown artisan glass balanced with the soft geometry of its delicately bent form. Simple and elegant, the glow of Mila's pearl-like spheres hang in beautiful harmony within nests of precious metal. A timeless and elegant piece, Mila is ideal in both commercial and domestic settings, defined by McCormick's signature graphic language.