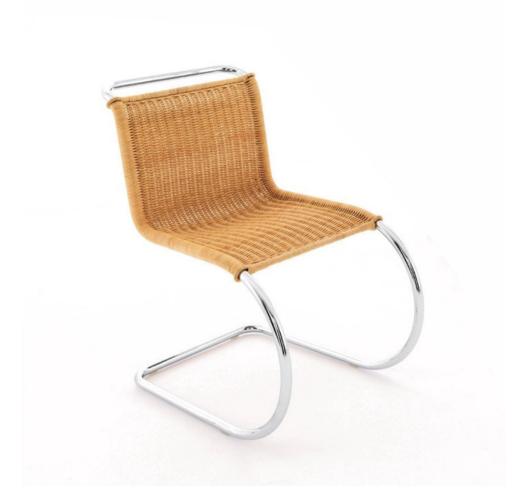

### **MADE BY BY KNOLL**

The MR Collection represents some of the earliest steel furniture designs by Mies van der Rohe. The material choice was inspired by fellow Bauhaus master Marcel Breuer, while the forms are thought to be modern derivatives of 19th century iron rocking chairs.

### **Material Options**

 $\label{lem:available} A vailable in 3 Spinneybeck \hbox{\tt $\emptyset$} cowhide belting leathers:$ 

Black, Light Brown, White Beige

Now available in rattan

Leather laces wrap around the frame to connect the seat

slings to the frame

Frame is seamless tubular polished chrome

The KnollStudio logo and signature of Ludwig Mies van der

Rohe are stamped on each piece