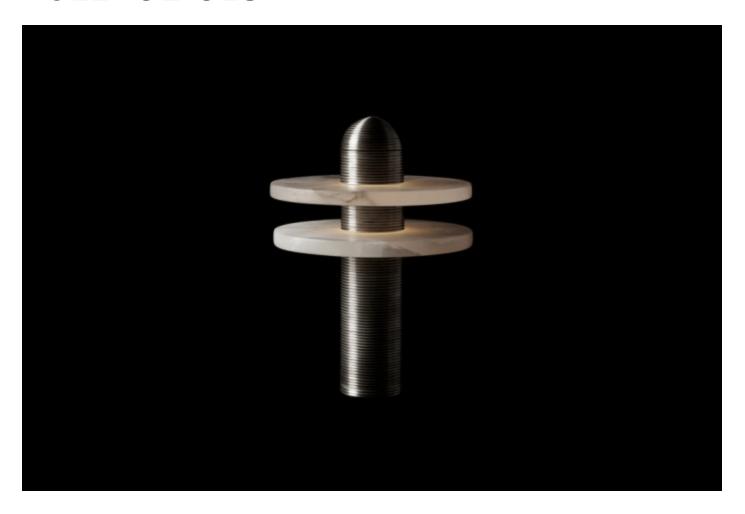

## **MADE BY BY APPARATUS STUDIO**

The translucent alabaster planes of the median shapes are intersected by a fluted brass form, referencing traditional Middle Easter Jewellery while pushing it through a futurist lens. The stone glows from a light source that remains hidden, illuminating the relationship between the solid and the permeable.