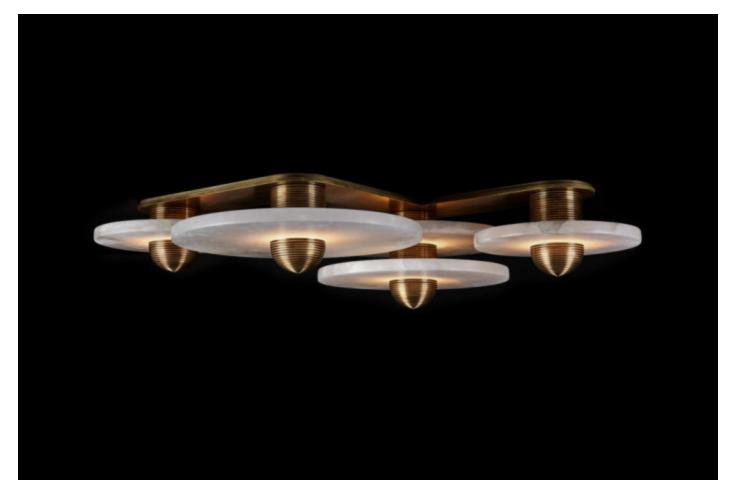

### MADE BY BY APPARATUS STUDIO

The translucent alabaster planes of the median shapes are intersected by a fluted brass form, referencing traditional Middle Easter Jewellery while pushing it through a futurist lens. The stone glows from a light source that remains hidden, illuminating the relationship between the solid and the permeable.

#### Dimensions

37"W x 24"L x 8"H

#### **Material Options**

Metal finishes to order. Tarnished silver available at an upcharge.

#### Lamping

5x 8W dimmable LED module. 800 Lumens, 2500K COlour temp. LED Onboard driver. LED Life: 50,000 Hrs