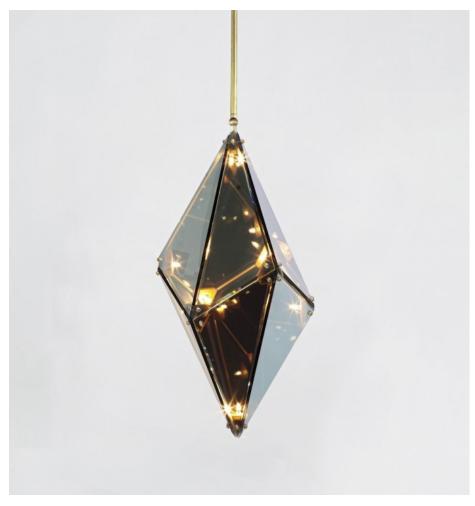

### MADE BY BY ROLL & HILL

Bec Brittain's Maxhedron is a study in material transformation through light and reflection. When off, the partly translucent Maxhedron reflects and blends with its environment; when on, the dazzling inner constellation of bulbs projects bands of light onto nearby surfaces.

#### Dimensions

L 13" x W 11" x H 24"

#### **Material Options**

Brass, two-way mirror and steel with blackened steel, oil-rubbed bronze or brushed brass finish.