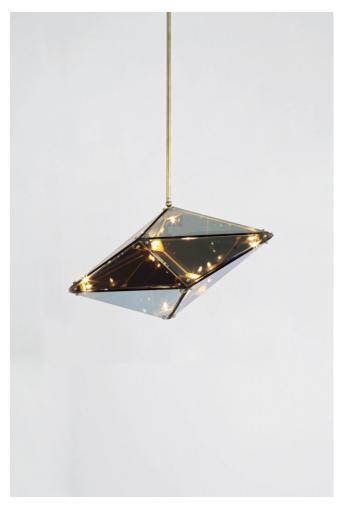

# MAXHEDRON 24" HORIZONTAL

## MADE BY BY ROLL & HILL

Bec Brittain's Maxhedron is a study in material transformation through light and reflection. When off, the partly translucent Maxhedron reflects and blends with its environment; when on, the dazzling inner constellation of bulbs projects bands of light onto nearby surfaces.

### **Material Options**

Glass, two-way mirror, steel with blackened steel, oil-rubbed bronze, or brushed brass finish.