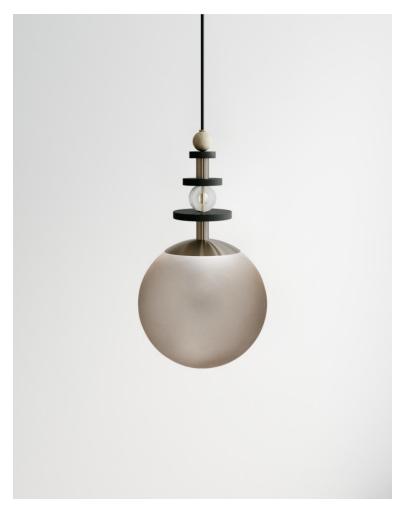

## MADE BY BY LADIES AND GENTLEMEN STUDIO

A collection of playful and versatile pendants that consider lighting as the "jewelry" of space.

Stacked beads in copper, brass, blackened oak, maple, and clear acrylic create jewelry-inspired compositions above a simple opal glass globe. Bead stacks available in three heights (short, medium, tall). Pendants may be clustered together to create a varied arrangement of materials and textures.

#### **Dimensions**

6" globe, short, medium or tall stack / 10" globe, short, medium or tall stack.

For more detailed information on the 10" cream (translucent), bronze globe pendant, please click here. (translucent), rust (translucent)

### **Material Options**

hardware finishes - brass, antique bras copper, satin nickel globe finishes - matte white (opaque), cream (translucent), bronze (translucent), rust (translucent)