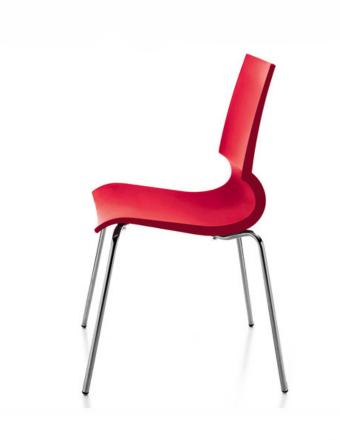

## MARAN GIGI CHAIR

### MADE BY BY KNOLL

Marco Maran is celebrated for designs that are light in spirit and flexible in application. The distinctive profile gives the seatback both strength and flexibility, while various add-on components and a wide range of colors – from bright to neutral – offer the freedom to specify chairs that adapt to any space.

#### Dimensions

20.5"W x 19"D x 30.5"H, Seat Height: 17.5"

#### **Material Options**

Available with or without arms. Arm chair features black polypropylene molded arm pads Shell Finishes: Black, Graphite, Mango, Navy, Red, Seafoam, White Frame is tubular steel coated in polished chrome finish Optional seat pad in a range of KnollTextiles