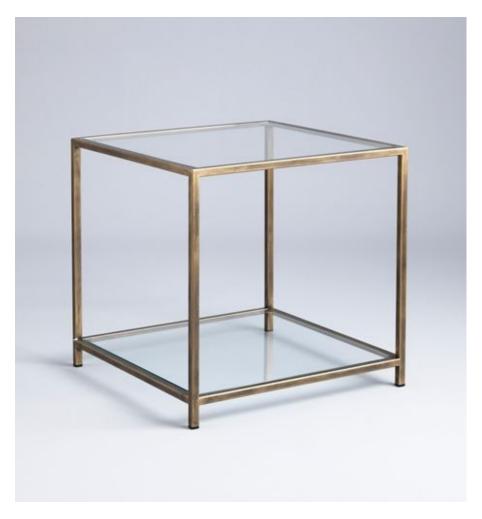

## MADISON SQUARE SIDE TABLE

### MADE BY BY TOM FAULKNER

Madison is a simple, elegant and classical design can be adapted to suit almost any environment. Madison can easily be tailor made to your own measurements and finished in a selection of our specialist or standard finishes, which can then be combined with glass or antiqued mirror glass. It is available as a square or a round side table.