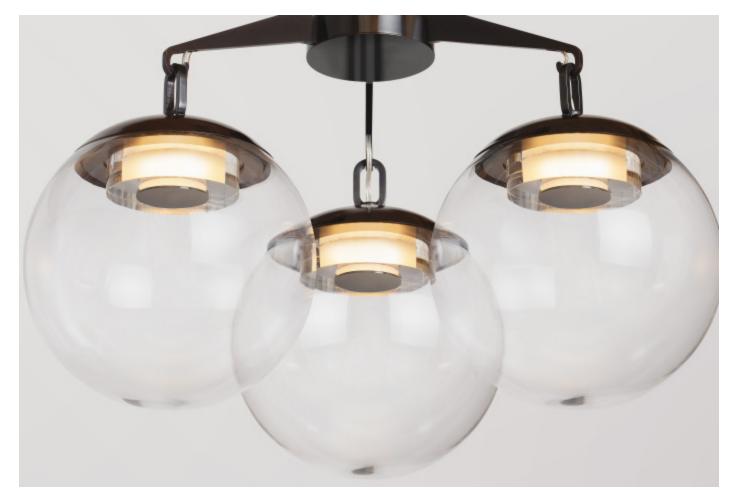

## MADE BY BY RILOH

Tri-Globe finished metal and glass flushmount.

#### Dimensions

Lure Flush 12: Canopy Dia5.625" Globe Dia12" Width 29.55" Body Height 18" Lure Flush 16: Canopy Dia7.69" Globe Dia 16" Width 35.55" Body Height 22"