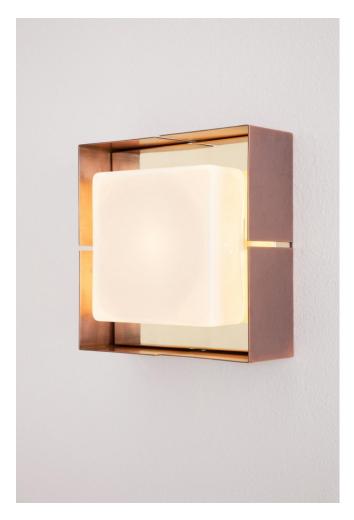

#### MADE BY BY ATELIER DE TROUPE

The Lune Sconce features a hand blown opal and sandblasted square glass shade mounted within a two tone brass frame. The interior is finished in satin brass. Exterior finish options are blackened brass, burnished copper, satin brass, or satin nickel.

### **Material Options**

Blackened brass, burnished copper, satin brass, or satin nickel. Handblown White Sandblasted Glass