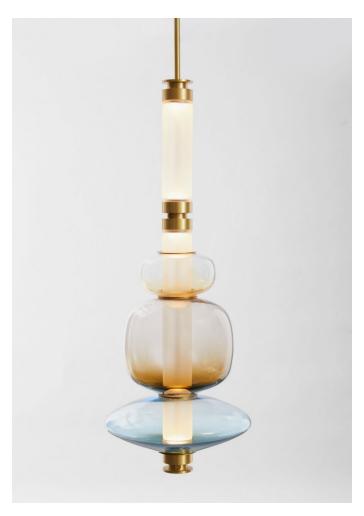

### MADE BY BY GABRIEL SCOTT

A lighting system with infinite interpretations, the LUNA is a synergy of color, shape, and refracted light. Inspired by a lunar halo, the modular light fixture grows in every direction as its assembly system stems horizontally or vertically, stacking color upon color of various blownglass shapes. The LUNA series is a glamorous reference to the moon's diffused light and soft glow. Allusive yet glamorous, the LUNA is a new tradition in glass-work and light form. Available in a variety of colors and shapes, LUNA is a highly customizable fixture.

#### **Dimensions**

32.5" x 9" x 9" + STEM

#### **Material Options**

Customization available.

Hardware: Satin brass, satin copper, blackened steel, satin nickel Canopy: Satin brass, satin copper, blackened steel, satin nickel, matte white Globes: Blue, California pink, yellow, smoked amethyst, smoked bronze, smoked grey