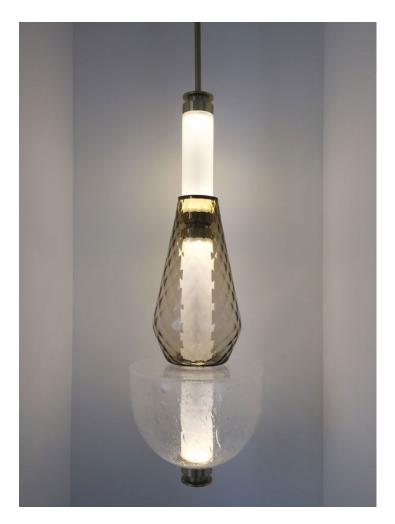

# LUNA KALEIDO LARGE PENDANT

### MADE BY BY GABRIEL SCOTT

The Luna Kaleido Large Pendant plays with texture, color and shape to distort light and create magical optical illusions. The Large Pendant can be used on its own or in a series of either small or large Kaleido Pendants paired together.

#### **Material Options**

Metal: Blackened Steel, Satin Brass, Satin Copper, Satin Bronze or Satin Nickel

Glass Textures: Twisted, Bubbled,

Ribbed,

Gridded, Dotted or Smoothed

Glass Colours: Smoked Bronze, Smoked

Gray,

Clear, Opaque Blue, Opaque Pink or

Opaque White